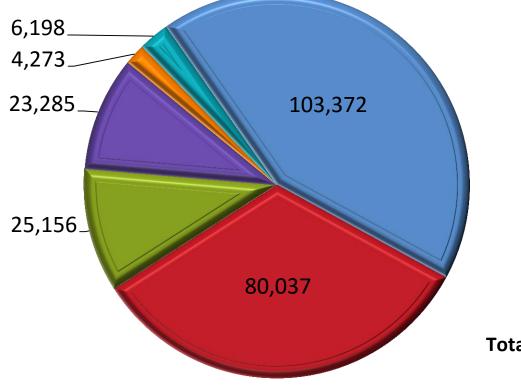

## Australian Lupin exports by Country (ASL & Albus) Nov 2014 – Oct 2015 (tonnes)

Korea, Republic of

Netherlands

🖬 Egypt

🖬 Japan

Philippines

Other Countries (18)

Total Tonnes- 242,320