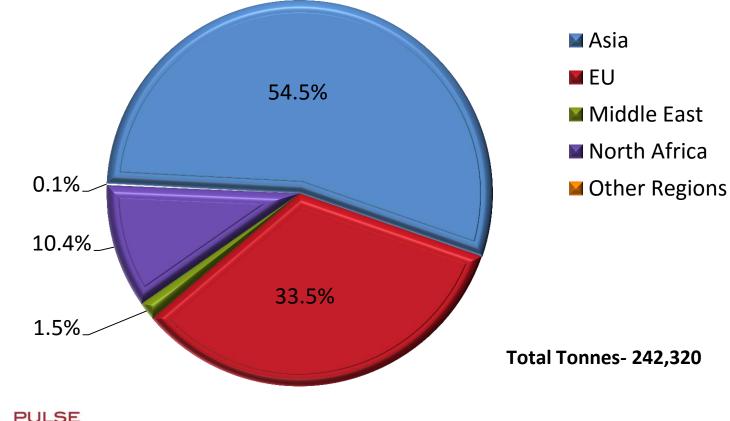

#### Australian Lupin exports (ASL & Albus) Primary regions of destination as % of total exports Nov 2014 – Oct 2015

Iseaus.com.al

Source: Based on data from ABS

Copyright  $\ensuremath{\mathbb{C}}$  2016 Pulse Australia Limited. All rights reserved.