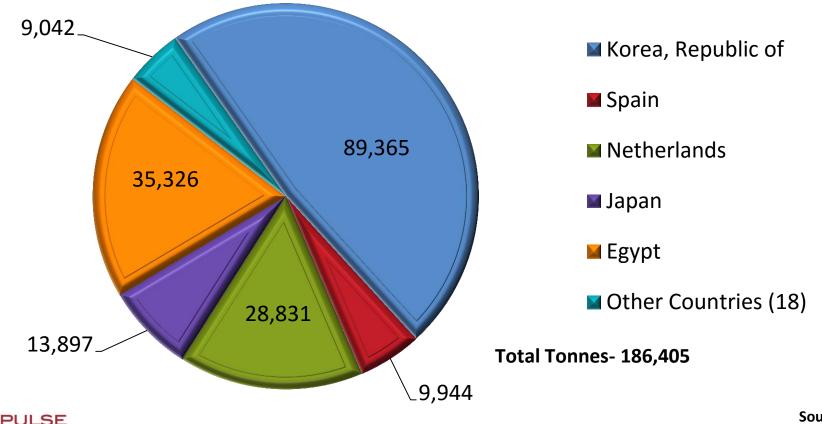

## Australian Lupin exports by Country (ASL & Albus) Nov 2014 – Oct 2015 (tonnes)

Korea, Republic of

Netherlands

🖬 Egypt

🖬 Japan

Philippines

Other Countries (18)

Total Tonnes- 242,320