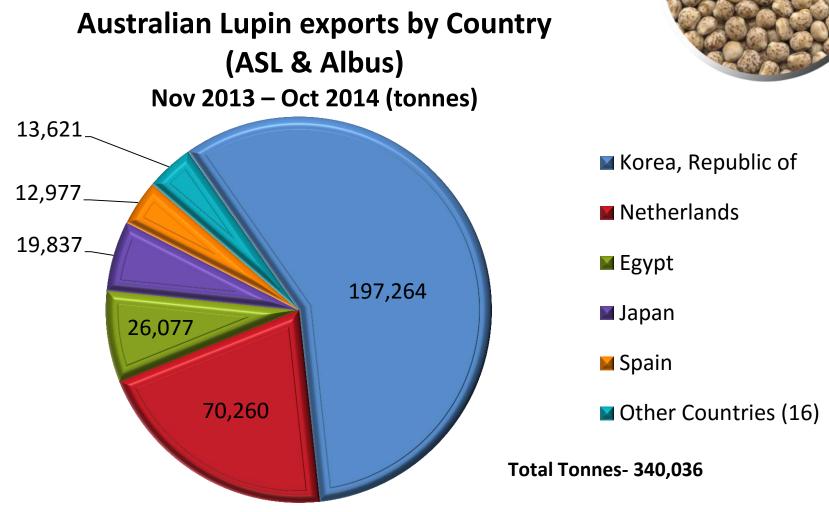

m ABS



Primary countries of destination



Australian Lupin exports (ASL & Albus) Primary countries of destination as % of total exports



Copyright © 2016 Pulse Australia Limited. All rights reserved.

ulseaus.com.au

**Based on data from ABS** 



#### Australian Lupin exports (ASL & Albus) Primary regions of destination as % of total exports Nov 2014 – Oct 2015

Iseaus.com.al



Source: Based on data from ABS

Copyright  $\ensuremath{\mathbb{C}}$  2016 Pulse Australia Limited. All rights reserved.



## Australian Lupin exports by Country (ASL & Albus) Nov 2014 – Oct 2015 (tonnes)



Korea, Republic of

Netherlands

🖬 Egypt

🖬 Japan

Philippines

Other Countries (18)

Total Tonnes- 242,320



Copyright  $\ensuremath{\mathbb{C}}$  2016 Pulse Australia Limited. All rights reserved.







Copyright  $\ensuremath{\mathbb{C}}$  2016 Pulse Australia Limited. All rights reserved.







Copyright  $\ensuremath{\mathbb{C}}$  2016 Pulse Australia Limited. All rights reserved.







Copyright © 2016 Pulse Australia Limited. All rights reserved.



## Australian Lupin exports by Country (ASL & Albus) Nov 2010 – Oct 2011 (tonnes)



Copyright © 2016 Pulse Australia Limited. All rights reserved.

Ilseaus.com.au



% of Export total by month





Copyright © 2016 Pulse Australia Limited. All rights reserved.

Australian Lupin exports (ASL & Albus) Export value Free-on-Board (FOB) \$AU (millions)





Copyright © 2016 Pulse Australia Limited. All rights reserved.



## www.pulseaus.com.au

Source: Based on data from ABS

Copyright © 2016 Pulse Australia Limited. All rights reserve